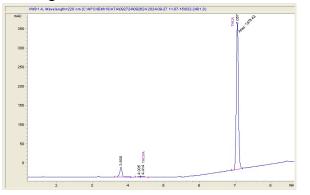

## Concentrate Group

## Sample 678-092724-068

Static 1

Sample Submitted: 09-27-2024; Report Date: 10-04-2024

# Static Sift Hashish

Extract / Concentrate

#### Chromatogram



#### Cannabinoid Profile



### Cannabinoid Profile by HPLC

0.00%

Delta-9-THC

0.00%

**CBD** 

| Cannabinoid          | % wt                                            | mg/g                |
|----------------------|-------------------------------------------------|---------------------|
| THCVa                | 0.483                                           | 4.83                |
| Delta-9-THC          | <lod< td=""><td><lod< td=""></lod<></td></lod<> | <lod< td=""></lod<> |
| THCA                 | 78.52                                           | 785.23              |
| Total Cannabinoids   | 79.01                                           | 790.1               |
| Calculated Total THC | 68.86                                           | 688.65              |
| Calculated CBD Yiel