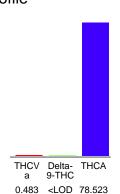

#### Cannabinoid Profile

### Cannabinoid Profile by HPLC

0.00%

Delta-9-THC

0.00%

**CBD** 

| Cannabinoid          | % wt                                            | mg/g                |
|----------------------|-------------------------------------------------|---------------------|
| THCVa                | 0.483                                           | 4.83                |
| Delta-9-THC          | <lod< td=""><td><lod< td=""></lod<></td></lod<> | <lod< td=""></lod<> |
| THCA                 | 78.52                                           | 785.23              |
| Total Cannabinoids   | 79.01                                           | 790.1               |
| Calculated Total THC | 68.86                                           | 688.65              |
| Calculated CBD Yield | 0.00                                            | 0.00                |

Calculated Total THC = Delta-9-THC + 0.877 \* THCA Calculated Maximum CBD Yield = CBD + 0.877 \* CBDA

Notes: Delta-9-THC Limit of Detection (LOD): 0.001%

79.01%

**Total Cannabinoids** 