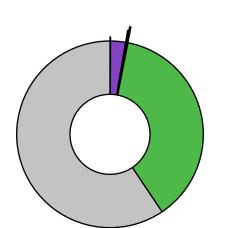

| Cannabinoid                | % Weight                                        | mg/g                |
|----------------------------|-------------------------------------------------|---------------------|
| CBDVA                      | <loq< td=""><td><loq< td=""></loq<></td></loq<> | <loq< td=""></loq<> |
| CBDV                       | <loq< td=""><td><loq< td=""></loq<></td></loq<> | <loq< td=""></loq<> |
| CBDA*                      | 0.0977                                          | 0.977               |
| CBGA                       | 2.57                                            | 25.7                |
| CBG                        | 0.187                                           | 1.87                |
| CBD*                       | <loq< td=""><td><loq< td=""></loq<></td></loq<> | <loq< td=""></loq<> |
| THCV                       | <loq< td=""><td><loq< td=""></loq<></td></loq<> | <loq< td=""></loq<> |
| CBN                        | <loq< td=""><td><loq< td=""></loq<></td></loq<> | <loq< td=""></loq<> |
| d9-THC*                    | 0.23                                            | 2.3                 |
| d8-THC*                    | <loq< td=""><td><loq< td=""></loq<></td></loq<> | <loq< td=""></loq<> |
| CBC                        | <loq< td=""><td><loq< td=""></loq<></td></loq<> | <loq< td=""></loq<> |
| THCA*                      | 37.5                                            | 375.0               |
| Total Cannabinoids         |                                                 | 406.0               |
| *ORELAP Accredited Analyte |                                                 | sured               |