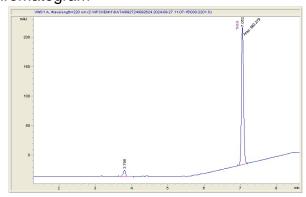

## Concentrate Group

## Sample 678-092724-066

#### Piattella 2

Sample Submitted: 09-27-2024; Report Date: 10-04-2024

# Piattella Hashish

Extract / Concentrate

### Chromatogram





### Cannabinoid Profile by HPLC



Cannabinoid % wt mg/g THCVa 0.422 4.22 Delta-9-THC <LOD <LOD THCA 77.67 776.71 **Total Cannabinoids** 78.09 780.9 **Calculated Total THC** 681.17 68.12 Calculated CBD Yield 0.00 0.00 Calculated Total THC = Delta-9-THC + 0.877 \* THCA Calculated Maximum CBD Yield = CBD + 0.877 \* CBDA

Notes: Delta-9-THC Limit of Detection (LOD): 0.001%

Marin Analytics, LLC 250 Bel Marin Keys Blvd, Suite D4 Novato, CA 94949

833-321-TEST / info@marinanalytics.com

Mike Clemmons Lab Manager

This sample has been tested by Marin Analytics, LLC using valid testing methodologies and a quality system. Values reported relate only to the sample tested. Marin Analytics, LLC makes no claims as to the efficacy, safety, or other risks associated with any detected or non-detected