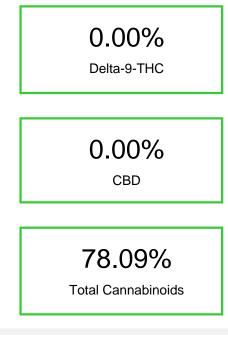

### Cannabinoid Profile by HPLC

Cannabinoid % wt mg/g THCVa 0.422 4.22 Delta-9-THC <LOD <LOD THCA 77.67 776.71 **Total Cannabinoids** 78.09 780.9 **Calculated Total THC** 681.17 68.12 Calculated CBD Yield 0.00 0.00 Calculated Total THC = Delta-9-THC + 0.877 \* THCA Calculated Maximum CBD Yield = CBD + 0.877 \* CBDA