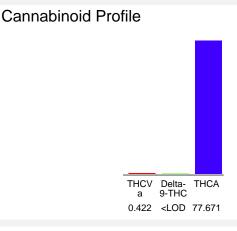

### Cannabinoid Profile by HPLC

Cannabinoid % wt mg/g THCVa 0.422 4.22 Delta-9-THC <LOD <LOD THCA 77.67 776.71 **Total Cannabinoids** 78.09 780.9 **Calculated Total THC** 681.17 68.12 Calculated CBD Yield 0.00 0.00 Calculated Total THC = Delta-9-THC + 0.877 \* THCA Calculated Maximum CBD Yield = CBD + 0.877 \* CBDA