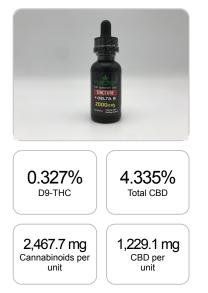

## Sample

| Cannabinoids       | LOQ    | weight(%) | mg/g   | mg/unit |
|--------------------|--------|-----------|--------|---------|
| D9-THC             | 10 PPM | 0.327%    | 3.271  | 92.7    |
| THCA               | 10 PPM | N/D       | N/D    | N/D     |
| CBD                | 10 PPM | 4.335%    | 43.353 | 1,229.1 |
| CBDA               | 20 PPM | N/D       | N/D    | N/D     |
| CBDV               | 20 PPM | 0.015%    | 0.148  | 4.2     |
| CBC                | 10 PPM | 0.191%    | 1.908  | 54.1    |
| CBN                | 10 PPM | N/D       | N/D    | N/D     |
| CBG                | 10 PPM | N/D       | N/D    | N/D     |
| CBGA               | 20 PPM | N/D       | N/D    | N/D     |
| D8-THC             | 10 PPM | 3.836%    | 38.365 | 1,087.6 |
| THCV               | 10 PPM | N/D       | N/D    | N/D     |
| TOTAL D9-THC       |        | 0.327%    | 0.327% | 92.7    |
| TOTAL CBD*         |        | 4.335%    | 43.353 | 1,229.1 |
| TOTAL CANNABINOIDS |        | 8.704%    | 87.045 | 2,467.7 |

1 unit = 30 ml per unit x density (.945) x Cannabinoid concentration

Reporting Limit 10 ppm \*Total CBD = CBD + CBDA x 0.877

N/D - Not Detected, B/LOQ - Below Limit of Quantification

Dr. Andrew Hall, Ph.D., Chief Scientific Officer