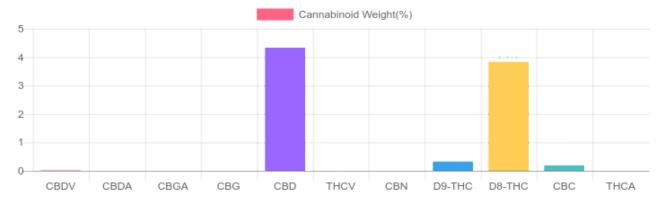

## Sample

| Cannabinoids       | LOQ    | weight(%) | mg/g   | mg/unit |
|--------------------|--------|-----------|--------|---------|
| D9-THC             | 10 PPM | 0.327%    | 3.271  | 92.7    |
| THCA               | 10 PPM | N/D       | N/D    | N/D     |
| CBD                | 10 PPM | 4.335%    | 43.353 | 1,229.1 |
| CBDA               | 20 PPM | N/D       | N/D    | N/D     |
| CBDV               | 20 PPM | 0.015%    | 0.148  | 4.2     |
| CBC                | 10 PPM | 0.191%    | 1.908  | 54.1    |
| CBN                | 10 PPM | N/D       | N/D    | N/D     |
| CBG                | 10 PPM | N/D       | N/D    | N/D     |
| CBGA               | 20 PPM | N/D       | N/D    | N/D     |
| D8-THC             | 10 PPM | 3.836%    | 38.365 | 1,087.6 |
| THCV               | 10 PPM | N/D       | N/D    | N/D     |
| TOTAL D9-THC       |        | 0.327%    | 0.327% | 92.7    |
| TOTAL CBD*         |        | 4.335%    | 43.353 | 1,229.1 |
| TOTAL CANNABINOIDS |        | 8.704%    | 87.045 | 2,467.7 |

1 unit = 30 ml per unit x density (.945) x Cannabinoid concentration

Reporting Limit 10 ppm \*Total CBD = CBD + CBDA x 0.877

N/D - Not Detected, B/LOQ - Below Limit of Quantification

Dr. Andrew Hall, Ph.D., Chief Scientific Officer