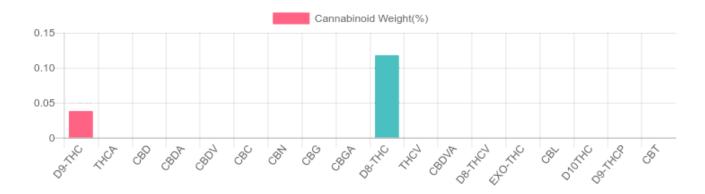

## Sample

0.038% D9-THC

N/D Total CBD

35.7 mg Cannabinoids per N/D mg CBD per

1 unit = 22.8 grams per unit x Cannabinoid

## **Cannabinoids Test**

SHIMADZU INTEGRATED UPLC-PDA GSL SOP 400

Cannabinoids weight(%) ma/unit ma/a

| Cannabinolus       | LUQ    | weight(%) | mg/g   | mg/unit |
|--------------------|--------|-----------|--------|---------|
| D9-THC             | 10 PPM | 0.038%    | 0.380  | 8.664   |
| THCA               | 10 PPM | N/D       | N/D    | N/D     |
| CBD                | 10 PPM | N/D       | N/D    | N/D     |
| CBDA               | 20 PPM | N/D       | N/D    | N/D     |
| CBDV               | 20 PPM | N/D       | N/D    | N/D     |
| CBC                | 10 PPM | N/D       | N/D    | N/D     |
| CBN                | 10 PPM | N/D       | N/D    | N/D     |
| CBG                | 10 PPM | N/D       | N/D    | N/D     |
| CBGA               | 20 PPM | N/D       | N/D    | N/D     |
| D8-THC             | 10 PPM | 0.118%    | 1.185  | 27.018  |
| THCV               | 10 PPM | N/D       | N/D    | N/D     |
| CBDVA              | 20 PPM | N/D       | N/D    | N/D     |
| D8-THCV            | 20 PPM | N/D       | N/D    | N/D     |
| EXO-THC            | 20 PPM | N/D       | N/D    | N/D     |
| CBL                | 20 PPM | N/D       | N/D    | N/D     |
| D10THC             | 20 PPM | N/D       | N/D    | N/D     |
| D9-THCP            | 20 PPM | N/D       | N/D    | N/D     |
| CBT                | 20 PPM | N/D       | N/D    | N/D     |
| TOTAL D9-THC       |        | 0.038%    | 0.038% | 8.7     |
| TOTAL CBD*         |        | N/D       | N/D    | N/D     |
| TOTAL CANNABINOIDS |        | 0.156%    | 1.565  | 35.7    |