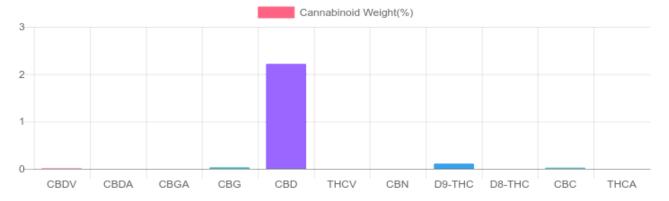

## Sample

0.109% D9-THC 2.217% Total CBD

679.1 mg Cannabinoids per unit 628.6 mg CBD per unit

1 unit = 30 ml per unit x density (.945) x Cannabinoid concentration

## **Cannabinoids Test**

SHIMADZU INTEGRATED UPLC-PDA

| GSL SOP 400        | PREPARED: 09/14/2020 20:07:02 |           | UPLOADED: 09/15/2020 09:31:07 |         |
|--------------------|-------------------------------|-----------|-------------------------------|---------|
| Cannabinoids       | LOQ                           | weight(%) | mg/g                          | mg/unit |
| D9-THC             | 10 PPM                        | 0.109%    | 1.092                         | 31.0    |
| THCA               | 10 PPM                        | N/D       | N/D                           | N/D     |
| CBD                | 10 PPM                        | 2.217%    | 22.172                        | 628.6   |
| CBDA               | 20 PPM                        | N/D       | N/D                           | N/D     |
| CBDV               | 20 PPM                        | 0.011%    | 0.113                         | 3.2     |
| CBC                | 10 PPM                        | 0.026%    | 0.257                         | 7.3     |
| CBN                | 10 PPM                        | N/D       | N/D                           | N/D     |
| CBG                | 10 PPM                        | 0.032%    | 0.317                         | 9.0     |
| CBGA               | 20 PPM                        | N/D       | N/D                           | N/D     |
| D8-THC             | 10 PPM                        | N/D       | N/D                           | N/D     |
| THCV               | 10 PPM                        | N/D       | N/D                           | N/D     |
| TOTAL D9-THC       |                               | 0.109%    | 0.109%                        | 31.0    |
| TOTAL CBD*         |                               | 2.217%    | 22.172                        | 628.6   |
| TOTAL CANNABINOIDS |                               | 2.395%    | 23.951                        | 679.1   |