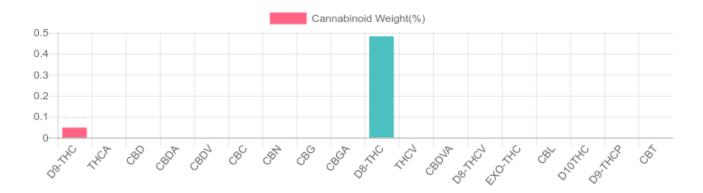

## Sample

0.048% D9-THC N/D Total CBD

30.3 mg Cannabinoids per unit

N/D mg CBD per unit

1 unit = 5.7 grams per unit x Cannabinoid concentration

## **Cannabinoids Test**

SHIMADZU INTEGRATED UPLC-PDA GSL SOP 400

| Cannabinoids       | LOQ    | weight(%) | mg/g   | mg/unit |  |
|--------------------|--------|-----------|--------|---------|--|
| D9-THC             | 10 PPM | 0.048%    | 0.480  | 2.736   |  |
| THCA               | 10 PPM | N/D       | N/D    | N/D     |  |
| CBD                | 10 PPM | N/D       | N/D    | N/D     |  |
| CBDA               | 20 PPM | N/D       | N/D    | N/D     |  |
| CBDV               | 20 PPM | N/D       | N/D    | N/D     |  |
| CBC                | 10 PPM | N/D       | N/D    | N/D     |  |
| CBN                | 10 PPM | N/D       | N/D    | N/D     |  |
| CBG                | 10 PPM | N/D       | N/D    | N/D     |  |
| CBGA               | 20 PPM | N/D       | N/D    | N/D     |  |
| D8-THC             | 10 PPM | 0.483%    | 4.828  | 27.520  |  |
| THCV               | 10 PPM | N/D       | N/D    | N/D     |  |
| CBDVA              | 20 PPM | N/D       | N/D    | N/D     |  |
| D8-THCV            | 20 PPM | N/D       | N/D    | N/D     |  |
| EXO-THC            | 20 PPM | N/D       | N/D    | N/D     |  |
| CBL                | 20 PPM | N/D       | N/D    | N/D     |  |
| D10THC             | 20 PPM | N/D       | N/D    | N/D     |  |
| D9-THCP            | 20 PPM | N/D       | N/D    | N/D     |  |
| CBT                | 20 PPM | N/D       | N/D    | N/D     |  |
| TOTAL D9-THC       |        | 0.048%    | 0.048% | 2.7     |  |
| TOTAL CBD*         |        | N/D       | N/D    | N/D     |  |
| TOTAL CANNABINOIDS |        | 0.531%    | 5.308  | 30.3    |  |