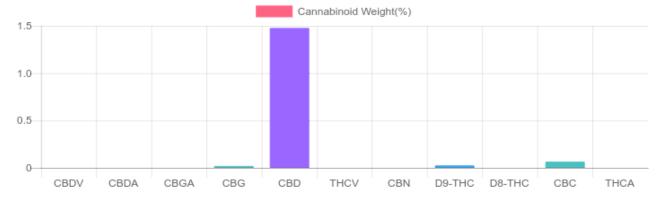

## Sample

0.025% D9-THC 1.477% Total CBD

3,745.5 mg Cannabinoids per unit 3,484.8 mg CBD per unit

1 unit = 236 ml per unit x density (1) x Cannabinoid concentration

## **Cannabinoids Test**

SHIMADZU INTEGRATED UPLC-PDA

GSL SOP 400

| Cannabinoids       | LOQ    | weight(%) | mg/g   | mg/unit |
|--------------------|--------|-----------|--------|---------|
| D9-THC             | 10 PPM | 0.025%    | 0.251  | 59.2    |
| THCA               | 10 PPM | N/D       | N/D    | N/D     |
| CBD                | 10 PPM | 1.477%    | 14.766 | 3,484.8 |
| CBDA               | 20 PPM | N/D       | N/D    | N/D     |
| CBDV               | 20 PPM | N/D       | N/D    | N/D     |
| CBC                | 10 PPM | 0.065%    | 0.650  | 153.4   |
| CBN                | 10 PPM | N/D       | N/D    | N/D     |
| CBG                | 10 PPM | 0.020%    | 0.204  | 48.1    |
| CBGA               | 20 PPM | N/D       | N/D    | N/D     |
| D8-THC             | 10 PPM | N/D       | N/D    | N/D     |
| THCV               | 10 PPM | N/D       | N/D    | N/D     |
| TOTAL D9-THC       |        | 0.025%    | 0.025% | 59.2    |
| TOTAL CBD*         |        | 1.477%    | 14.766 | 3,484.8 |
| TOTAL CANNABINOIDS |        | 1.587%    | 15.871 | 3,745.5 |

Reporting Limit 10 ppm \*Total CBD = CBD + CBDA x 0.877

N/D - Not Detected, B/LOQ - Below Limit of Quantification

Dr. Andrew Hall, Ph.D., Chief Scientific Officer

Bul

Ben Witten, MS, MT., Lab Director

Green Scientific Labs info@greenscientificlabs.com 1-833 TEST CBD