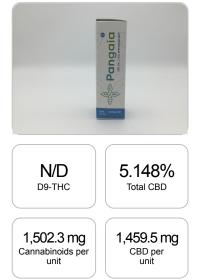

## **Cannabinoids Test**

SHIMADZU INTEGRATED UPLC-PDA

| GSL SOP 400        | PREPARED: 01/05/2021 20:37:56 |           | UPLOADED: 01/06/2021 12:19:12 |         |
|--------------------|-------------------------------|-----------|-------------------------------|---------|
| Cannabinoids       | LOQ                           | weight(%) | mg/g                          | mg/unit |
| D9-THC             | 10 PPM                        | N/D       | N/D                           | N/D     |
| THCA               | 10 PPM                        | N/D       | N/D                           | N/D     |
| CBD                | 10 PPM                        | 5.148%    | 51.480                        | 1,459.5 |
| CBDA               | 20 PPM                        | N/D       | N/D                           | N/D     |
| CBDV               | 20 PPM                        | 0.021%    | 0.214                         | 6.1     |
| CBC                | 10 PPM                        | 0.052%    | 0.515                         | 14.6    |
| CBN                | 10 PPM                        | 0.039%    | 0.387                         | 11.0    |
| CBG                | 10 PPM                        | 0.039%    | 0.391                         | 11.1    |
| CBGA               | 20 PPM                        | N/D       | N/D                           | N/D     |
| D8-THC             | 10 PPM                        | N/D       | N/D                           | N/D     |
| THCV               | 10 PPM                        | N/D       | N/D                           | N/D     |
| TOTAL D9-THC       |                               | N/D       | N/D                           | N/D     |
| TOTAL CBD*         |                               | 5.148%    | 51.480                        | 1,459.5 |
| TOTAL CANNABINOIDS |                               | 5.299%    | 52.987                        | 1,502.3 |

Elite Hemp Products

(844) 856-8838

1 unit = 30 ml per unit x density (.945) x Cannabinoid concentration

Reporting Limit 10 ppm \*Total CBD = CBD + CBDA x 0.877 N/D - Not Detected, B/LOQ - Below Limit of Quantification