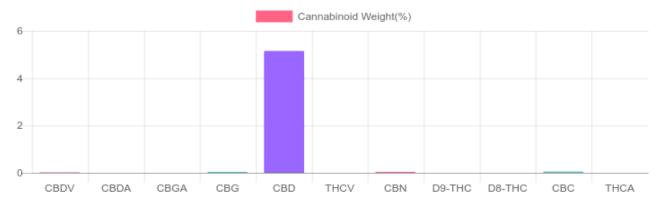

## **Cannabinoids Test**

SHIMADZU INTEGRATED UPLC-PDA

| GSL SOP 400        | PREPARED: 01/05/2021 20:37:56 |           | UPLOADED: 01/06/2021 12:19:12 |         |
|--------------------|-------------------------------|-----------|-------------------------------|---------|
| Cannabinoids       | LOQ                           | weight(%) | mg/g                          | mg/unit |
| D9-THC             | 10 PPM                        | N/D       | N/D                           | N/D     |
| THCA               | 10 PPM                        | N/D       | N/D                           | N/D     |
| CBD                | 10 PPM                        | 5.148%    | 51.480                        | 1,459.5 |
| CBDA               | 20 PPM                        | N/D       | N/D                           | N/D     |
| CBDV               | 20 PPM                        | 0.021%    | 0.214                         | 6.1     |
| CBC                | 10 PPM                        | 0.052%    | 0.515                         | 14.6    |
| CBN                | 10 PPM                        | 0.039%    | 0.387                         | 11.0    |
| CBG                | 10 PPM                        | 0.039%    | 0.391                         | 11.1    |
| CBGA               | 20 PPM                        | N/D       | N/D                           | N/D     |
| D8-THC             | 10 PPM                        | N/D       | N/D                           | N/D     |
| THCV               | 10 PPM                        | N/D       | N/D                           | N/D     |
| TOTAL D9-THC       |                               | N/D       | N/D                           | N/D     |
| TOTAL CBD*         |                               | 5.148%    | 51.480                        | 1,459.5 |
| TOTAL CANNABINOIDS |                               | 5.299%    | 52.987                        | 1,502.3 |