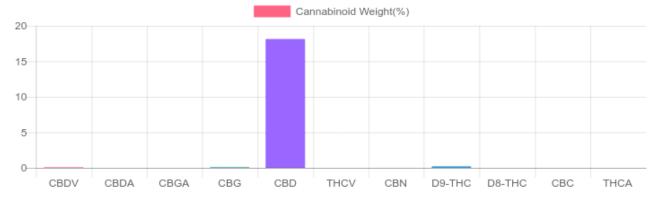

## Sample

0.206% D9-THC 18.144% Total CBD

5,566.9 mg Cannabinoids per unit 5,443.4 mg CBD per unit

1 unit = 30 ml per unit x density (1) x Cannabinoid concentration

## **Cannabinoids Test**

SHIMADZU INTEGRATED UPLC-PDA

| GSL SOP 400        | PREPARED: 08/26/2020 20:03:22 |           | UPLOADED: 08/27/2020 10:15:12 |         |
|--------------------|-------------------------------|-----------|-------------------------------|---------|
| Cannabinoids       | LOQ                           | weight(%) | mg/g                          | mg/unit |
| D9-THC             | 10 PPM                        | 0.206%    | 2.056                         | 61.7    |
| THCA               | 10 PPM                        | N/D       | N/D                           | N/D     |
| CBD                | 10 PPM                        | 18.144%   | 181.445                       | 5,443.4 |
| CBDA               | 20 PPM                        | N/D       | N/D                           | N/D     |
| CBDV               | 20 PPM                        | 0.076%    | 0.761                         | 22.8    |
| CBC                | 10 PPM                        | 0.014%    | 0.139                         | 4.2     |
| CBN                | 10 PPM                        | 0.017%    | 0.171                         | 5.1     |
| CBG                | 10 PPM                        | 0.099%    | 0.989                         | 29.7    |
| CBGA               | 20 PPM                        | N/D       | N/D                           | N/D     |
| D8-THC             | 10 PPM                        | N/D       | N/D                           | N/D     |
| THCV               | 10 PPM                        | N/D       | N/D                           | N/D     |
| TOTAL D9-THC       |                               | 0.206%    | 0.206%                        | 61.7    |
| TOTAL CBD*         |                               | 18.144%   | 181.445                       | 5,443.4 |
| TOTAL CANNABINOIDS |                               | 18.556%   | 185.561                       | 5,566.9 |