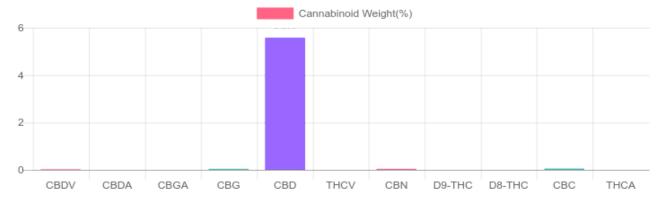

## **Cannabinoids Test**

SHIMADZU INTEGRATED UPLC-PDA

GSL SOP 400 PREPARED: 01/05/2021 20:37:56 UPLOADED: 01/06/2021 12:19:12

| Cannabinoids       | LOQ    | weight(%) | mg/g   | mg/unit |
|--------------------|--------|-----------|--------|---------|
| D9-THC             | 10 PPM | N/D       | N/D    | N/D     |
| THCA               | 10 PPM | N/D       | N/D    | N/D     |
| CBD                | 10 PPM | 5.586%    | 55.861 | 527.9   |
| CBDA               | 20 PPM | N/D       | N/D    | N/D     |
| CBDV               | 20 PPM | 0.023%    | 0.229  | 2.2     |
| CBC                | 10 PPM | 0.055%    | 0.549  | 5.2     |
| CBN                | 10 PPM | 0.042%    | 0.417  | 3.9     |
| CBG                | 10 PPM | 0.042%    | 0.423  | 4.0     |
| CBGA               | 20 PPM | N/D       | N/D    | N/D     |
| D8-THC             | 10 PPM | N/D       | N/D    | N/D     |
| THCV               | 10 PPM | N/D       | N/D    | N/D     |
| TOTAL D9-THC       |        | N/D       | N/D    | N/D     |
| TOTAL CBD*         |        | 5.586%    | 55.861 | 527.9   |
| TOTAL CANNABINOIDS |        | 5.748%    | 57.479 | 543.2   |