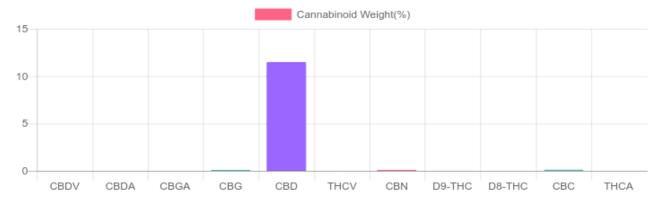

## **Cannabinoids Test**

SHIMADZU INTEGRATED UPLC-PDA

U.0.17% D9-THC 11.485% Total CBD Total CBD 1,115.3 mg Cannabinoids per unit

| GSL SOP 400        | PREPARED: 01/05/2021 20:37:56 |           | UPLOADED: 01/06/2021 12:19:12 |         |
|--------------------|-------------------------------|-----------|-------------------------------|---------|
| Cannabinoids       | LOQ                           | weight(%) | mg/g                          | mg/unit |
| D9-THC             | 10 PPM                        | 0.017%    | 0.165                         | 1.6     |
| THCA               | 10 PPM                        | N/D       | N/D                           | N/D     |
| CBD                | 10 PPM                        | 11.485%   | 114.846                       | 1,085.3 |
| CBDA               | 20 PPM                        | N/D       | N/D                           | N/D     |
| CBDV               | 20 PPM                        | N/D       | N/D                           | N/D     |
| CBC                | 10 PPM                        | 0.118%    | 1.184                         | 11.2    |
| CBN                | 10 PPM                        | 0.091%    | 0.913                         | 8.6     |
| CBG                | 10 PPM                        | 0.091%    | 0.913                         | 8.6     |
| CBGA               | 20 PPM                        | N/D       | N/D                           | N/D     |
| D8-THC             | 10 PPM                        | N/D       | N/D                           | N/D     |
| THCV               | 10 PPM                        | N/D       | N/D                           | N/D     |
| TOTAL D9-THC       |                               | 0.017%    | 0.017%                        | 1.6     |
| TOTAL CBD*         |                               | 11.485%   | 114.846                       | 1,085.3 |
| TOTAL CANNABINOIDS |                               | 11.802%   | 118.021                       | 1,115.3 |